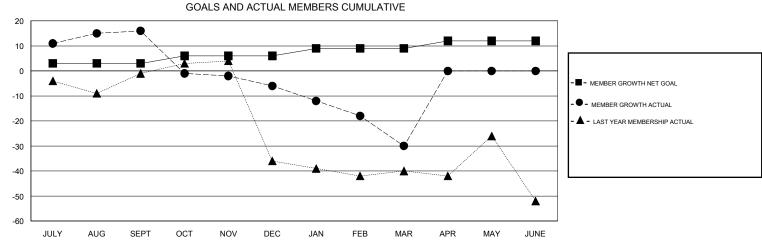

## **GMT CA** Clubs Members RESULTS FOR 2019-2020 RESULTS FOR 2019-2020 NEW CLUB GOAL NEW CLUBS DROPPED CLUBS MEMBER GROWTH NET MEMBER GROWTH DROPPED QUARTER QUARTER GOAL ACTUAL MEMBERS ACTUAL (including transfers)

0 0 3 41 20 JULY/AUG/SEPT JULY/AUG/SEPT 0 0 3 18 38 OCT/NOV/DEC OCT/NOV/DEC 0 0 0 3 37 13 JAN/FEB/MAR JAN/FEB/MAR 0 0 0 0 0 APR/MAY/JUNE APR/MAY/JUNE 3

| DROPPED CLUBS: 0  DROPPED MEMBERS |    | 24 CLUBS OF 58 ADDED 1 OR MORE NEW MEMBERS | GENDER DISTRIE  MALE  FEMALE    | 653 (61.31%)<br>412 (38.69%) |     |
|-----------------------------------|----|--------------------------------------------|---------------------------------|------------------------------|-----|
| DECEASED                          | 16 | CLICK HERE FOR CUMULATIVE MEMBERSHIP DATA  | TOTAL FAMILY UNIT MEMBERS       |                              | 247 |
| CLUB CANCELLED                    | 0  |                                            | FAMILY MEMBERS PAYING HALF DUES |                              | 105 |
| OTHER                             | 79 |                                            |                                 |                              | 125 |
| TOTAL                             | 95 |                                            |                                 |                              |     |