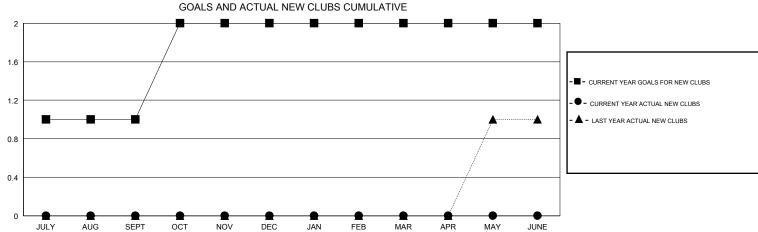

## **GMT CA** Clubs Members RESULTS FOR 2019-2020 RESULTS FOR 2019-2020 NEW CLUB GOAL NEW CLUBS DROPPED CLUBS MEMBER GROWTH NET MEMBER GROWTH DROPPED QUARTER QUARTER GOAL ACTUAL MEMBERS ACTUAL (including transfers)

0 0 3 41 20 JULY/AUG/SEPT JULY/AUG/SEPT 0 0 3 18 38 OCT/NOV/DEC OCT/NOV/DEC 0 0 0 3 37 13 JAN/FEB/MAR JAN/FEB/MAR 0 0 0 0 0 APR/MAY/JUNE APR/MAY/JUNE 3

| DROPPED CLUBS: 0  DROPPED MEMBERS |    | 24 CLUBS OF 58 ADDED 1 OR MORE NEW MEMBERS | GENDER DISTRIE  MALE  FEMALE    | 653 (61.31%)<br>412 (38.69%) |     |
|-----------------------------------|----|--------------------------------------------|---------------------------------|------------------------------|-----|
| DECEASED                          | 16 | CLICK HERE FOR CUMULATIVE MEMBERSHIP DATA  | TOTAL FAMILY UNIT MEMBERS       |                              | 247 |
| CLUB CANCELLED                    | 0  |                                            | FAMILY MEMBERS PAYING HALF DUES |                              | 105 |
| OTHER                             | 79 |                                            |                                 |                              | 125 |
| TOTAL                             | 95 |                                            |                                 |                              |     |